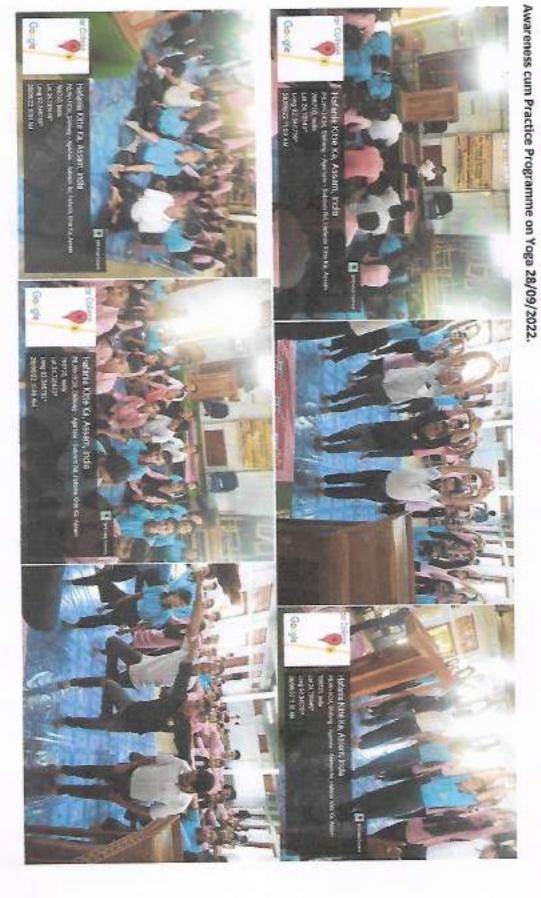

#### Report on

## Celebration of International Yoga Day, 2022

## Organised by:- NCC Unit, Games and Sports Committee

Venue: Nilambazar College Date: 28<sup>th</sup> Sept. 2022.

Hall No. 2 Time: 8:30 am

International Yoga Day was celebrated with great eagerness and enthustasm at Nilambazar College on 28th Sept. 2022, organised jointly by the NCC Unit, Games and Sports Committee of the College. In the morning at 8am pledge taking ceremony was conducted in the college at the aegis of Yoga and physical fitness cell. The pledge was led by the principal Dr. Atiqur Rahman. At 8.30 am there was a mass of yoga session of one hour where Mr. Biplab kanti paul, Asst. Prof.Dept. of Sanskrit and one instructor from outside, acted as demonstrators. In the yoga session the demonstrator has shown different yoga postures explaining the importance and benefit of the postures to lead a healthy and sound life. The yoga postures on the day include Kapal-bhati, anulam-bilulum, padmasan, bazrasasna, bhujangasana, ustrasana and trikonasana." All the teaching, nonteaching staff of the college and about 40 students took part in this event. A five minute meditation session was held towards the last part of the programme. The programme was concluded with vote of thanks given by Mr. Jalal Uddin Co-ordinator of IQAC, Nilambazar College.

Awareness cum Practice Programme on Yoga 28/09/2022.

٤.

Principal NILAMBAZAR COLLEGE P.O. Nilambazar, Olst. Keringanj