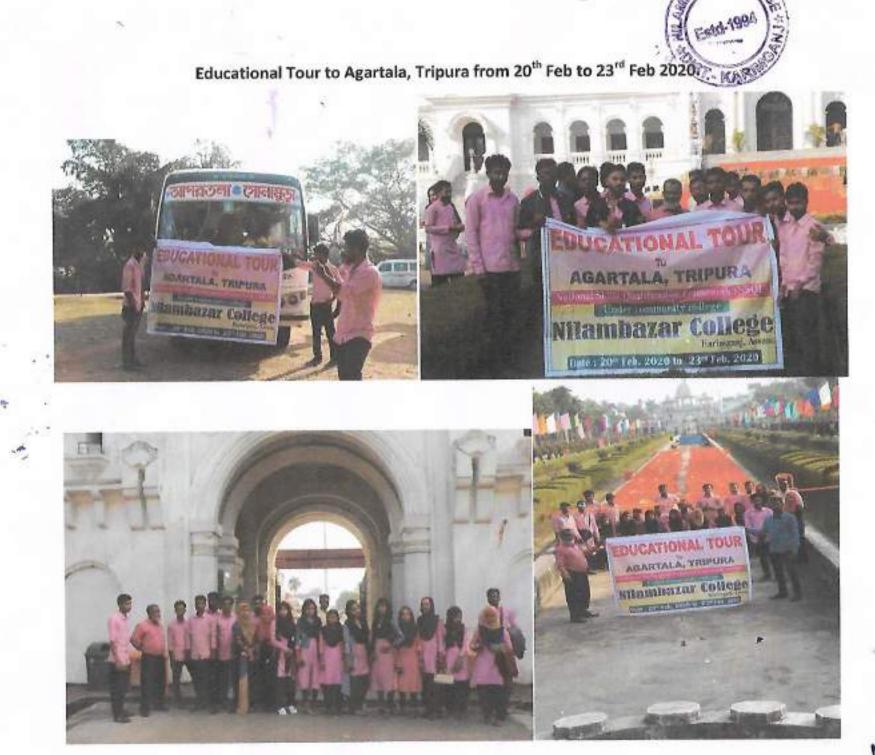

A Principal NILAMBAZAR COLLEGE P.O. Nilambazar, Dist. Karinganj North East NSS Festival - 2019 7<sup>\* December 2019 to 11\* December 2019</sup>

## Tripura State NSS Cell Education (YAS) Department, Govs of Tripura

Ministry of Youth Affairs & Sports, Gov. of India

Certificate of Participation

Certified that Sri/Smr Arupan Deb Doughter of Sri/Smt Himangaha Son/Doughter of Sri/Smt. Assam (AUS)

Det

represented State in the North East NSS Festival-2019 held at Agartala, Tripura from 7" to 11" December, 2019 organised by the Tripura State NSS Cell, Education (YAS) Department, Govt. of Tripura in collaboration with Ministry of Youth Alfairs & Sports, Govt. of India.