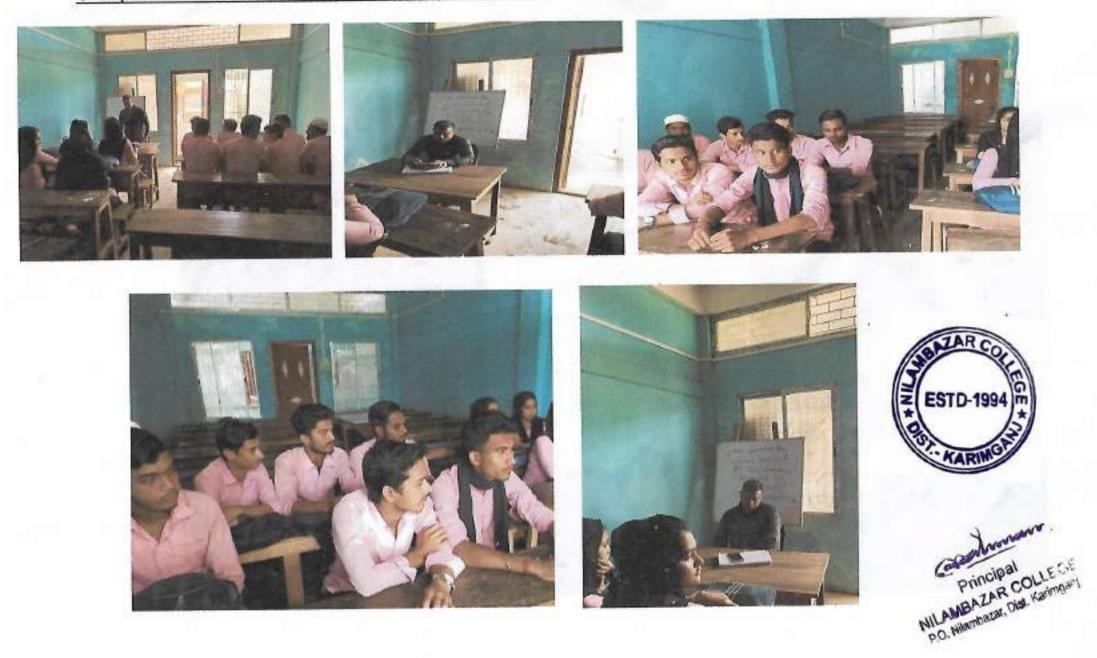

## Metric Number 2.3.1

Student centric methods, such as experiential learning, participative learning and problem solving methodologies are used for enhacing learning experience and teachers use ICT- enabled tools including \*online resources for effective teaching and learning process.