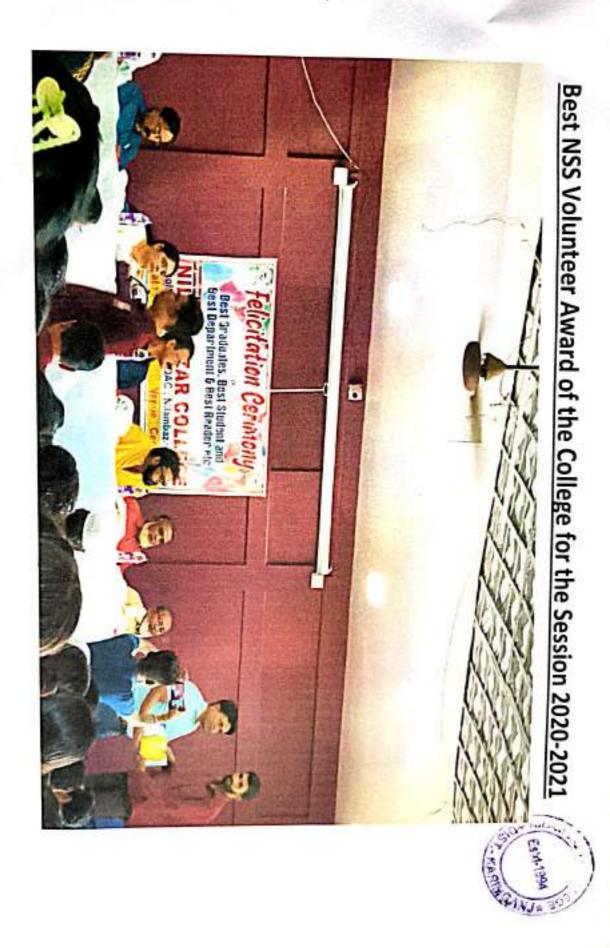

# Best NSS Volunteer Award for the session - 2017-18

Best Alumni Award

and

Principal NILAME# R COLLEG

anah

Principal NILAMBAZAR COLLEGE P.O. Hadrington, Old Kathgan

## Best Reader of Nilambazar College for the session 2021-22

and Principal NILAMBAZAR COLLEGE