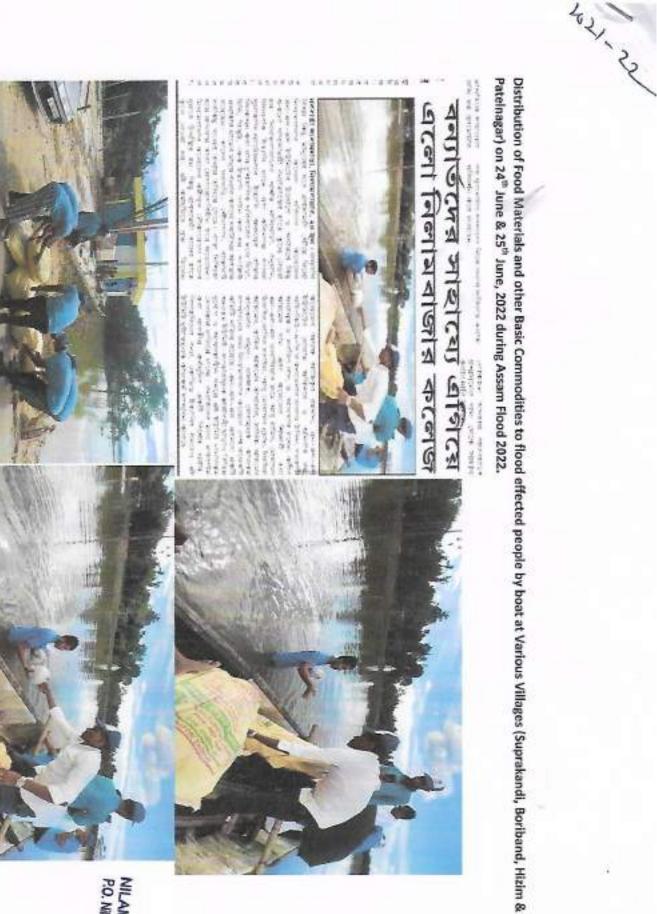

E PARA

PateInagar) on 24th June & 25th June, 2022 during Assam Flood 2022. Distribution of Food Materials and other Basic Commodities to flood effected people by boat at Various Villages (Suprakandi, Boriband, Hizim &

NiLAMBATAR COLLEGE P.O. Mambazar, Dist. Karimganj

Distribution of Food Materials and other Basic Commodities to flood effected people by boat at Various Villages (Suprakandi, Boriband, Hizim &

NILAMICAZAR COLLEGE P.O. Nilambazar, Dist. Karinganj

25/04/23

PateInagar) on 24th June & 25th June, 2022 during Assam Flood 2022. Distribution of Food Materials and other Basic Commodities to flood effected people by boat at Various Villages (Suprakandi, Boriband, Hizim & Multi sectoral Educational Tour to Historical Malegarh at Latu the place where 26 freedom fighters were martyred fighting against the British on 18th Dec. 1857.