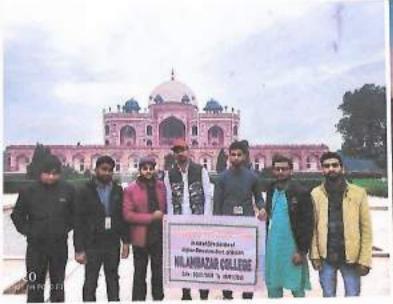

## Excursion Tour to Red Fort & Humayun Stole, Delhi from 01/01/2020 to 08/01/2020.

1

MILAMBAZAR COLLEGE

Educational Tour to Kaziranga from 1 dan to 5th Jan 2021

1 MagaG

Principal Principal NILAMBAZAR COLLEGE P.O. Nilambazar, Dist. Karingani