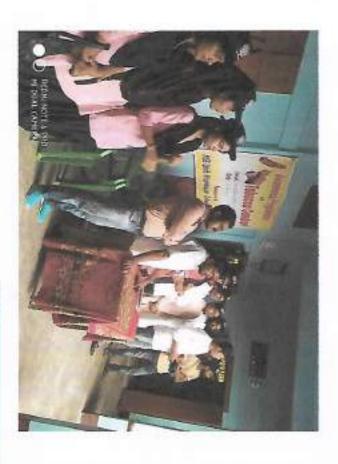

#### Report of the programme

International Women's Day was observed by Women Cell as well as IQAC, Nilambazar College on 14<sup>th</sup> March, 2022 at Nilambazar College. In the programme Dr. Altaf Hussain, Asst. Prof., Department of Economics explined elaborately the importance of observing Women's Day. Thereafter , Dr. A.H.Monjurul Haque Asst. Prof., Department of Arabic urged the students to be always conscious in keeping the rights of women's & honour women community equily. The students of the college activily participated in this programme. Total number of participants were 40.

Photos of the Programme :-

Celebration of International Women's Day on 14/03/2022, org. by – Women Cell & IQAC, Nilambazar College.

25164 23 Principal NILAMBAZAR COLLEGE P.O. Nilambazar, Dist. Hanning-1