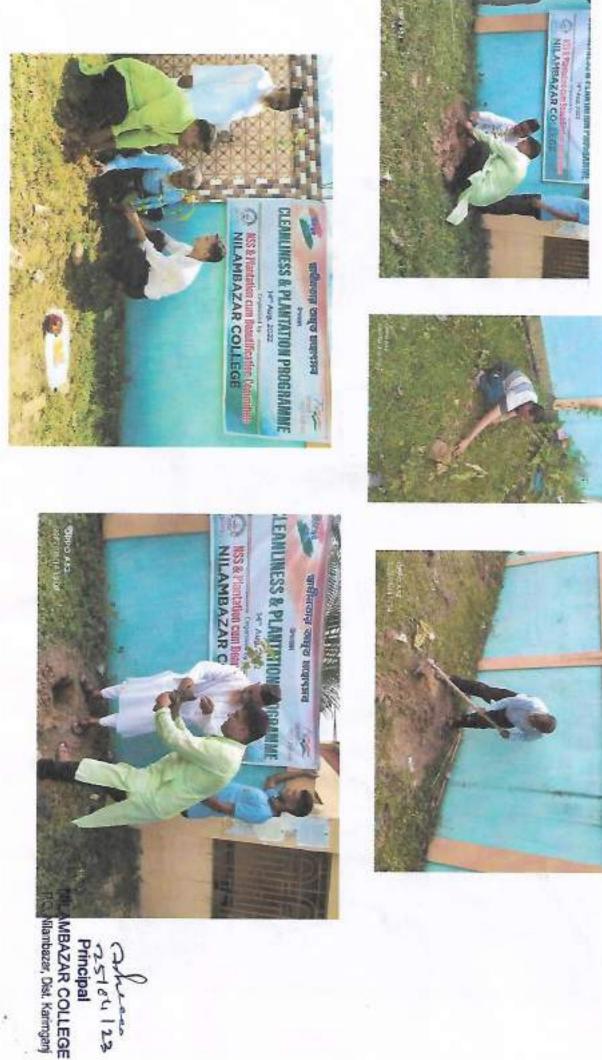

#### Report on

Cleanliness & Plantation Programme Celebration of Azadi Ki Amrit Mahatsov Venue: Nilambazar College, Hall No. 2 Date: 14<sup>th</sup> August, 2022. Time: 11.00am

Nilambazar College NSS Unit and Plantation cum Beautification Committee organised an awareness programme on cleanliness and plantation of sapling in honour of the celebration of Azadi Ka Amriti Mahatsav on 14<sup>th</sup> August 2022 in the college campus. Principal Dr. Atiqur Rahman inaugurated the programme and delivered speech on the importance of the day. The convener of the plantation and beautification cell Mr. Imdadul Hoque had given speech on the necessity of plants in our life and stressed on the theme "Save Nature Save Future" and another theme "Only One Earth". He then took the students to the in campus and out campus for sapling plantation. Around 20 students lead by principal, G.B. Member of the college also took active participation in the plantation drive.

Risinsigal College

Here O'14/08/2022

Convener Plantation and Beautification Cell Nilambazar College

NILAMBAZAR COLLEGE P.O. Nilambazar, Dist. Karimganj

P.O. Nilambazar, Dist. Karimganj

Awareness Programme on Cleanliness & Plantation of Sapling in the College Campus on 14th August 2022, org. by- NSS Unit cum Plantation cum Beautification Committee.