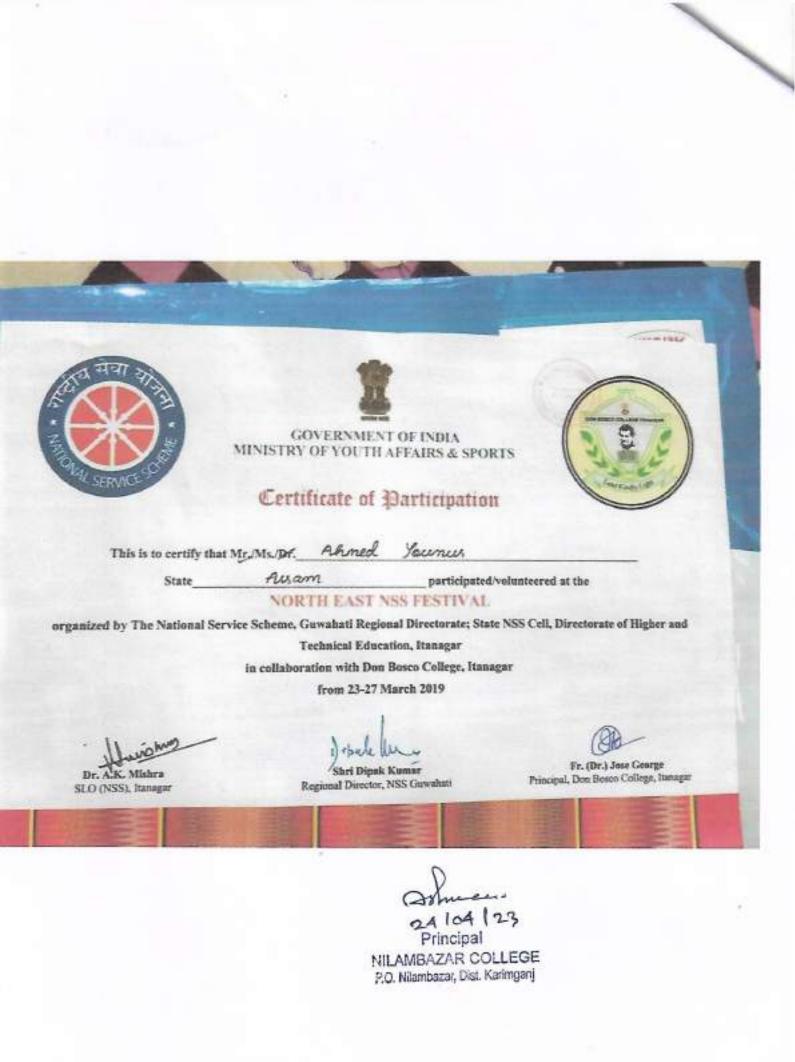

A Principal NILAMBAZAR COLLEGE P.O. Nilambazar, Dist. Karinganj North East NSS Festival - 2019 7<sup>\* December 2019 to 11\* December 2019</sup>

## Tripura State NSS Cell Education (YAS) Department, Govs of Tripura

Ministry of Youth Affairs & Sports, Gov. of India

Certificate of Participation

Certified that Sri/Smr Arupan Deb Doughter of Sri/Smt Himangaha Son/Doughter of Sri/Smt. Assam (AUS)

Det

represented State in the North East NSS Festival-2019 held at Agartala, Tripura from 7" to 11" December, 2019 organised by the Tripura State NSS Cell, Education (YAS) Department, Govt. of Tripura in collaboration with Ministry of Youth Alfairs & Sports, Govt. of India.

Wish him her every success in life

(Dr. C. Bhoumik) Associate Professor & Triputo Note NSS Officer Die of Youth Allers & Sports Gest of Trippen

(Sri Dipak Kumar) Regioner Director Registers Directorate of NGS Gamplen

depak the

Roy. (Sri Saraditidu Choodhuri, IAS) Clearner Instein (YAS) Department Goot, of Tripurs

24/04/23

Principal NILAMBAZAR COLLEGE P.O. Nilambazar, Dist. Karinganj

NILAMBAZAR COLLEGE 24 1041 23 24 Principal