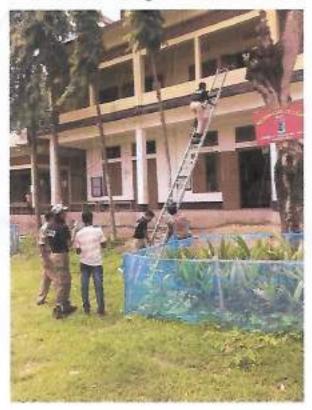

#### Awareness Programme on Disaster management

## Org. By:- NCC Unit and NSS Unit of Nilambazar College.

#### Time:- 11am onwards

The NCC Unit & NSS Unit of Nilambazar College jointly organised an awareness programme on Disaster Management in the college campus on 06.09.2018 from 11am onwards. The Nilambazar Fire Brigade Station official had taken the drive to showcase the students in practical what they will do if suddenly fire broke out in anywhere and in such situation what to do and how to save others also. The police staff of fire brigade very nicely displayed different demo sessions to the students how instantly inquire about water and quickly bring the water to take off the fire in other case if anyone is seriously burnt or injured then in that case how the matter should be dealt. The students were also given the training how to climb up the upper stairs of a multi-storeyed building if the fire broke out in such a building. The fire brigade car by using the water from the college pond the demonstration was done beautifully. In short the entire programme was a successful one where students learnt many new things which will be a great help for them in facing any natural calamities and with an enjoyable spirit the entire programme came to an end after giving thanks given by Mr. Abdulla Hussain Laskar, the programme officer of NSS Unit of the college to all the fire brigade staff of Nilambazar station.