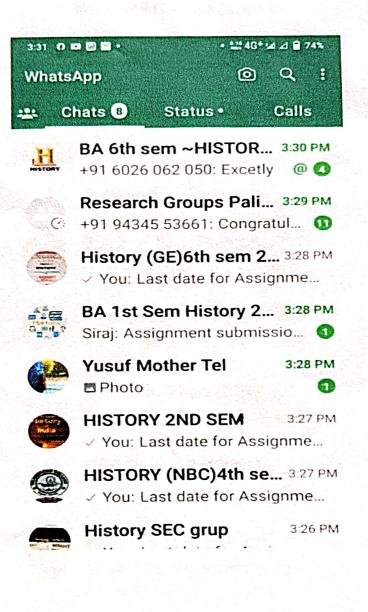

Email Id. nilambazarcollege@gmail.com

Website: -https://www.nilambazarcollege.ac.in Mob.9435596311/8753842188.Ph.& Fax No.03843-258484

R CO

ME

| Sl<br>No. | Name of Faculty<br>Member           | Designation         | Department        | ICT Tools used | Remarks |
|-----------|-------------------------------------|---------------------|-------------------|----------------|---------|
| 01        | Mr. Azir Uddin                      | Assistant Professor | Political Science | Whatsapp Group |         |
| 02.       | Dr. S.N. Chy                        | Assistant Professor | History           | Whatsapp Group |         |
| 03.       | Mr. F Karim                         | Assistant Professor | Philosophy        | Whatsapp Group |         |
| 04.       | Mr.Abdul Munim                      | Assistant Professor | Political Science | Whatsapp Group |         |
| 05.       | Mr. Ain Uddin                       | Assistant Professor | Arabic            | Whatsapp Group |         |
| 06.       | Mrs. Rupali Das                     | Assistant Professor | Sanskrit          | Whatsapp Group |         |
| 07.       | Mr.Imdadul<br>Haque                 | Assistant Professor | Bengali           | Whatsapp Group |         |
| 08.       | Mr. A.H. Laskar                     | Assistant Professor | Philosophy        | Whatsapp Group |         |
| 09.       | Mrs. B.N. Nahar                     | Assistant Professor | Bengali           | Whatsapp Group |         |
| 10.       | Dr. S. Das                          | Assistant Professor | Bengali           | Whatsapp Group |         |
| 11.       | Dr.A.H. Monjurul<br>Haque           | Assistant Professor | Arabic            | Whatsapp Group |         |
| 12.       | Mr. Kabir Ahmed<br>Khan             | Assistant Professor | Arabic            | Whatsapp Group |         |
| 13.       | Dr. Reena Roy                       | Assistant Professor | Political Science | Whatsapp Group |         |
| 14.       | Dr. Anirvana<br>Datta               | Assistant Professor | Bengali           | Whatsapp Group |         |
| 15.       | Mr. Nazim Uddin                     | Assistant Professor | English           | Whatsapp Group |         |
| 16.       | Dr.D. H. Talukdar                   | Assistant Professor | History           | Whatsapp Group |         |
| 17.       | Dr. Altaf Hussain                   | Assistant Professor | Economics         | Whatsapp Group |         |
| 18.       | Mr. Jalal Uddin                     | Assistant Professor | Philosophy        | Whatsapp Group |         |
| 19.       | Mr. B.K. Paul                       | Assistant Professor | Sanskrit          | Whatsapp Group |         |
| 20.       | Mr. Luthfur<br>Rahman               | Assistant Professor | Arabic            | Whatsapp Group |         |
| 21.       | Jain Uddin                          | Assistant Professor | Economics         | Whatsapp Group |         |
| 22        | Jaynal Hussain                      | Assistant Professor | English           | Whatsapp Group |         |
| 23.       | Mr. A.S.M. Sirajul<br>Islam Tapadar | Assistant Professor | History           | Whatsapp Group |         |
| 24.       | Mr. A.H. Tapadar                    | Assistant Professor | Philosophy        | Whatsapp Group | 1       |
| 25.       | Mr. A.K. Zakaria                    | Assistant Professor | Bengali           | Whatsapp Group |         |
| 26.       | Mr.Rashid<br>Ahmed                  | Assistant Professor | Education         | Whatsapp Group |         |
| 27.       | Mr. Selim Uddin                     | Assistant Professor | Political Science | Whatsapp Group | 0       |

#### Archived

Arabic 6th sem group 12:24 pm ✓ You: Hi

NBC 6th Sem Arabic Hons 12:23 pm ✓ You: Hi

6th sem Arabic group 12:22 pm ✓ You: Hi

Arabic<G.E>6th-sem group 12:22 pm

Arabic special cls group ■ 12:21 pm ✓ You: Hi

NBC 6th sem arabic grp 12:20 pm ✓ You: Hi

NBC Arabic Honours 4th s... Vou: Hi

11/05/23