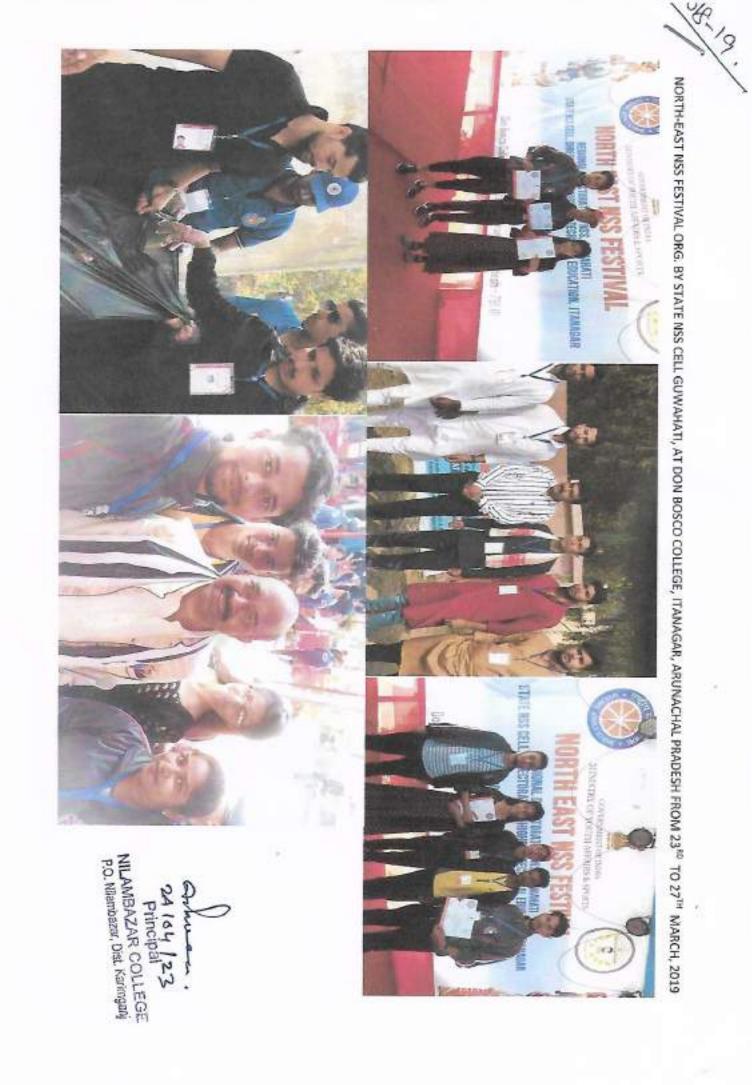

A Principal NILAMBAZAR COLLEGE P.O. Nilambazar, Dist. Karinganj North East NSS Festival - 2019 7<sup>\* December 2019 to 11\* December 2019</sup>

## Tripura State NSS Cell Education (YAS) Department, Govs of Tripura

Ministry of Youth Affairs & Sports, Gov. of India

Certificate of Participation

Certified that Sri/Smr Arupan Deb Doughter of Sri/Smt Himangaha Son/Doughter of Sri/Smt. Assam (AUS)

Det

represented State in the North East NSS Festival-2019 held at Agartala, Tripura from 7" to 11" December, 2019 organised by the Tripura State NSS Cell, Education (YAS) Department, Govt. of Tripura in collaboration with Ministry of Youth Alfairs & Sports, Govt. of India.