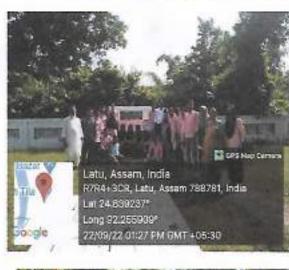

A Principal NILAMBAZAR COLLEGE P.O. Nilambazar, Dist. Karinganj North East NSS Festival - 2019 7<sup>\* December 2019 to 11\* December 2019</sup>