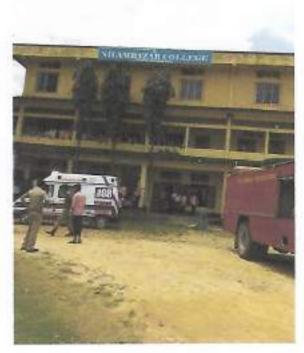

#### Awareness Programme on Disaster management

## Org. By:- NCC Unit and NSS Unit of Nilambazar College.

#### Venue:- College Campus

#### Date:- 06/09/2018

#### Time:- 11am onwards

The NCC Unit & NSS Unit of Nilambazar College jointly organised an awareness programme on Disaster Management in the college campus on 06.09.2018 from 11am onwards. The Nilambazar Fire Brigade Station official had taken the drive to showcase the students in practical what they will do if suddenly fire broke out in anywhere and in such situation what to do and how to save others also. The police staff of fire brigade very nicely displayed different demo sessions to the students how instantly inquire about water and quickly bring the water to take off the fire in other case if anyone is seriously burnt or injured then in that case how the matter should be dealt. The students were also given the training how to climb up the upper stairs of a multi-storeyed building if the fire broke out in such a building. The fire brigade car by using the water from the college pond the demonstration was done beautifully. In short the entire programme was a successful one where students learnt many new things which will be a great help for them in facing any natural calamities and with an enjoyable spirit the entire programme came to an end after giving thanks given by Mr. Abdulla Hussain Laskar, the programme officer of NSS Unit of the college to all the fire brigade staff of Nilambazar station.