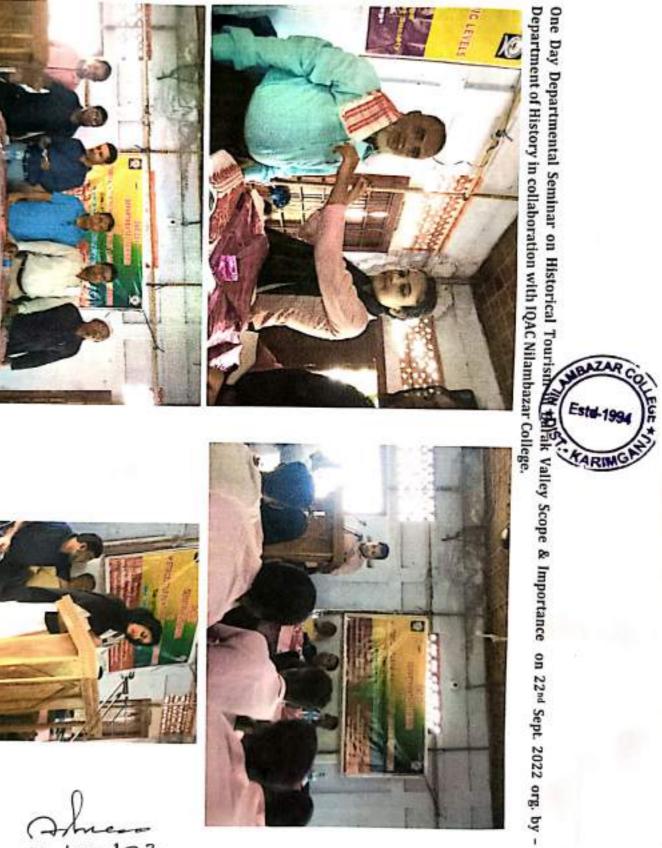

Principal

251 principals NILAMBAZAR COLLEGE

One Day Departmental Seminar on "Universal Declaration of Human Rights: An overview" in the college Seminar Hall on 29<sup>th</sup> Sept., 2022 at 11am.

EGETTAL