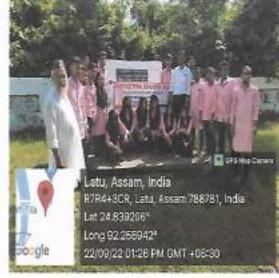

A Principal NILAMBAZAR COLLEGE P.O. Nilambazar, Dist. Karinganj North East NSS Festival - 2019 7<sup>\* December 2019 to 11\* December 2019</sup>