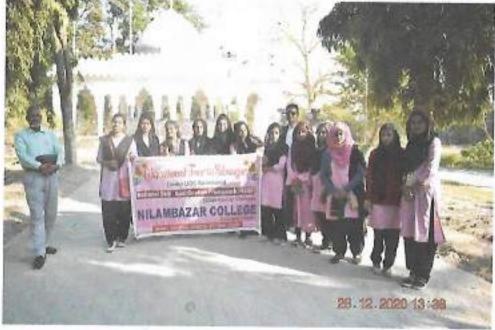

## Tutorial Class For Slow Learners of 4<sup>th</sup> Semester Date:- 07/06/2022

Esto

1

105/23 17-

Students Educational Excursion to the state of Rajasthan in Aid of Directorate of Higher Education Govt. of Asses ne of "Ek Bharat Shrestha Bharat" on 7th November to 21th inder th November, 2018-19.

## Excursion Tour to Red Fort & Humayun Stole, Delhi from 01/01/2020 to 08/01/2020.

1

MILAMBAZAR COLLEGE

Educational Tour to Kaziranga from 1 dan to 5th Jan 2021

1 MagaG

Principal Principal NILAMBAZAR COLLEGE P.O. Nilambazar, Dist. Karingani