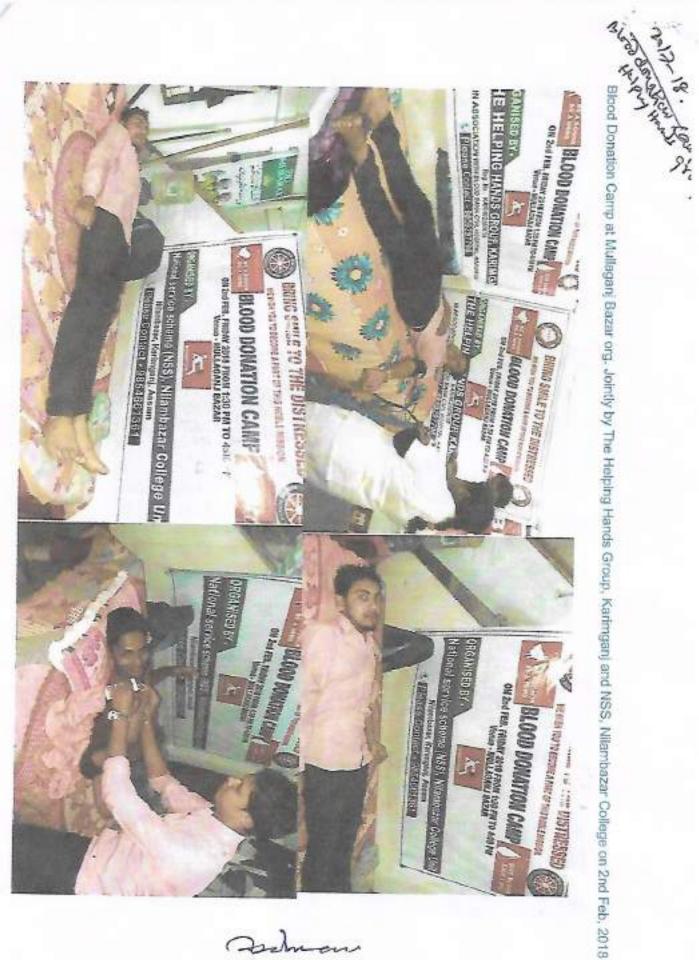

#### Report on

#### Blood Donation Camp

#### Venue: Mullaganj Bazar

Org. By: NSS Unit, Nilambazar College, The Helping Hands Group & Blood Bank of Civil Hospital, Karimganj.

#### Date: 02.02.2018

#### Time: 1:30 pm

NSS unit of Nilambazar College conducted jointly with Blood Bank of Civil Hospital, Karimganj & The Helping Hands Group, Karimganj organised a blood donation Camp at Mullaganj Bazar on 2nd February, Friday 2018 from 1:30 pm to 4:00 pm. At the beginning, Principal Dr. Atiqur Rahman welcomed all the participants with a speech emphasizing on the importance of blood donation. Doctors from Nilambazar Hospital were there to aware the students and the common people in the market and also explained to them the benefits of blood donation. Dr. Kuran Ali of Nilambazar Hospital very nicely explained to all in the programme the procedure of blood donation, its merits and demerits. He then gave lecture on the importance of the theme "Bring Smile to the Distressed" and appealed the public to "Be a Donor & Be a Hero". Blood Bank staff of Karimganj Civil Hospital collected the blood from students, NSS Volunteers and common people. Fruits, mineral water, soft drinks and apple and various juices were also distributed among the blood donators by the college authority. The day long programme was ended after a vote of thanks from the convener of the Blood Donation Camp Mr. Abdulla Hussain Laskar, Asst. Prof. Nilambazar College.