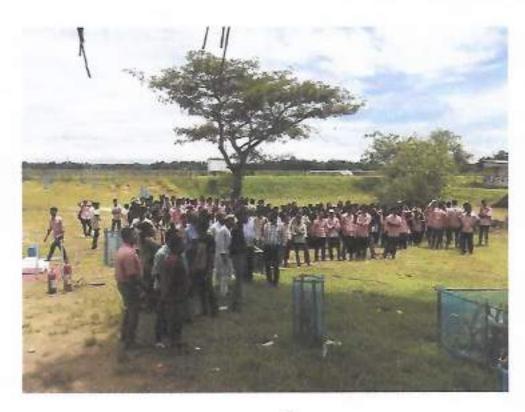

## Celebration of International Yoga Day, 2022

## Organised by:- NCC Unit, Games and Sports Committee

Venue: Nilambazar College Date: 28<sup>th</sup> Sept. 2022.

Hall No. 2 Time: 8:30 am

International Yoga Day was celebrated with great eagerness and enthustasm at Nilambazar College on 28th Sept. 2022, organised jointly by the NCC Unit, Games and Sports Committee of the College. In the morning at 8am pledge taking ceremony was conducted in the college at the aegis of Yoga and physical fitness cell. The pledge was led by the principal Dr. Atiqur Rahman. At 8.30 am there was a mass of yoga session of one hour where Mr. Biplab kanti paul, Asst. Prof.Dept. of Sanskrit and one instructor from outside, acted as demonstrators. In the yoga session the demonstrator has shown different yoga postures explaining the importance and benefit of the postures to lead a healthy and sound life. The yoga postures on the day include Kapal-bhati, anulam-bilulum, padmasan, bazrasasna, bhujangasana, ustrasana and trikonasana." All the teaching, nonteaching staff of the college and about 40 students took part in this event. A five minute meditation session was held towards the last part of the programme. The programme was concluded with vote of thanks given by Mr. Jalal Uddin Co-ordinator of IQAC, Nilambazar College.