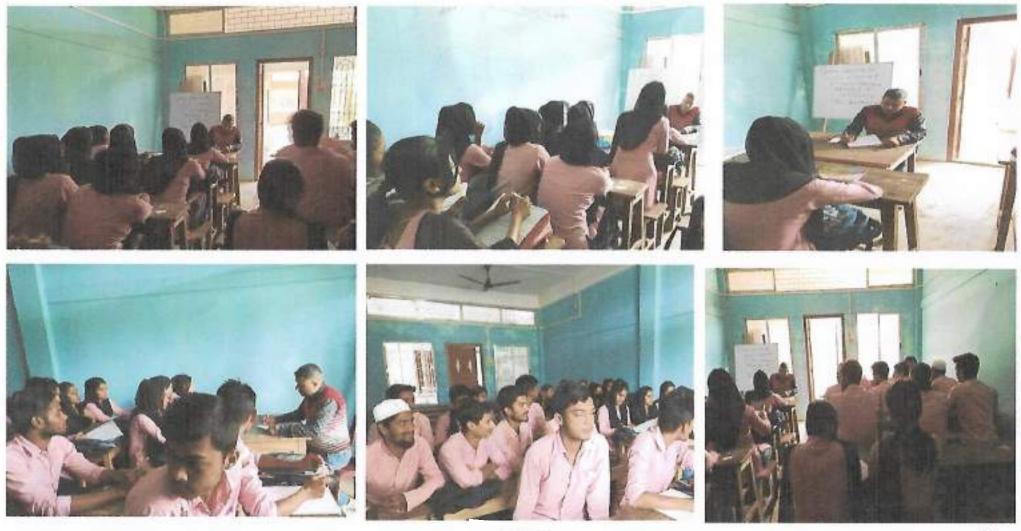

## Metric Number 2.3.1

Student centric methods, such as experiential learning, participative learning and problem solving methodologies are used for enhacing learning experience and teachers use ICT- enabled tools including \*online resources for effective teaching and learning process.