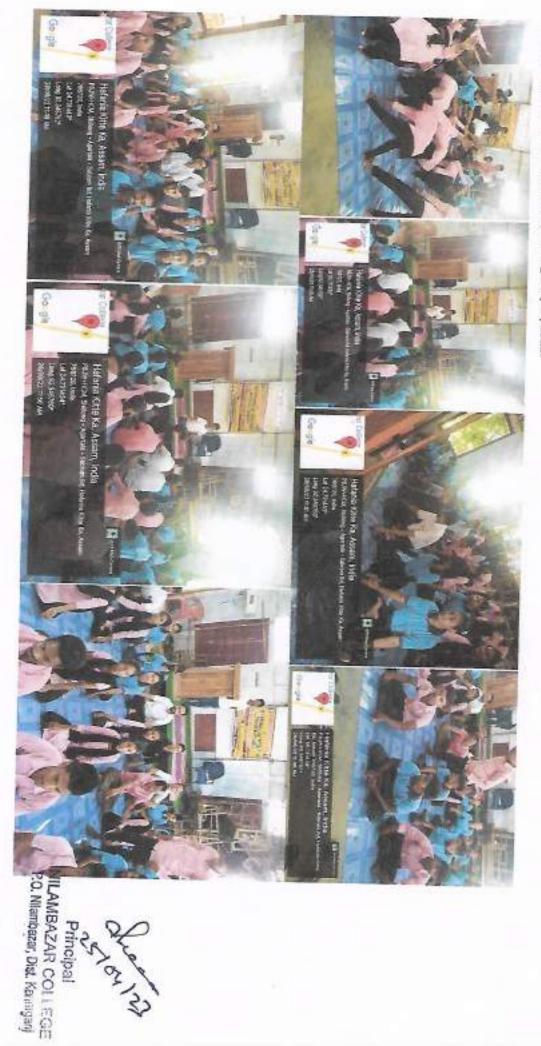

## Celebration of International Yoga Day, 2022

## Organised by:- NCC Unit, Games and Sports Committee

Venue: Nilambazar College Date: 28<sup>th</sup> Sept. 2022.

Hall No. 2 Time: 8:30 am

International Yoga Day was celebrated with great eagerness and enthustasm at Nilambazar College on 28th Sept. 2022, organised jointly by the NCC Unit, Games and Sports Committee of the College. In the morning at 8am pledge taking ceremony was conducted in the college at the aegis of Yoga and physical fitness cell. The pledge was led by the principal Dr. Atiqur Rahman. At 8.30 am there was a mass of yoga session of one hour where Mr. Biplab kanti paul, Asst. Prof.Dept. of Sanskrit and one instructor from outside, acted as demonstrators. In the yoga session the demonstrator has shown different yoga postures explaining the importance and benefit of the postures to lead a healthy and sound life. The yoga postures on the day include Kapal-bhati, anulam-bilulum, padmasan, bazrasasna, bhujangasana, ustrasana and trikonasana." All the teaching, nonteaching staff of the college and about 40 students took part in this event. A five minute meditation session was held towards the last part of the programme. The programme was concluded with vote of thanks given by Mr. Jalal Uddin Co-ordinator of IQAC, Nilambazar College.

Awareness cum Practice Programme on Yoga 28/09/2022.

٤.

Principal NILAMBAZAR COLLEGE P.O. Nilambazar, Olst. Keringanj