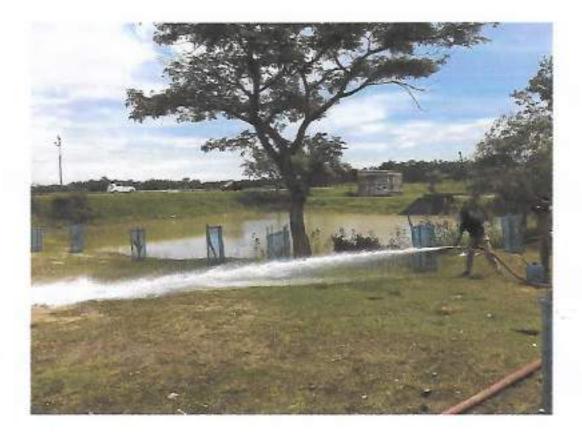

#### Awareness Programme on Disaster management

## Org. By:- NCC Unit and NSS Unit of Nilambazar College.

#### Time:- 11am onwards

The NCC Unit & NSS Unit of Nilambazar College jointly organised an awareness programme on Disaster Management in the college campus on 06.09.2018 from 11am onwards. The Nilambazar Fire Brigade Station official had taken the drive to showcase the students in practical what they will do if suddenly fire broke out in anywhere and in such situation what to do and how to save others also. The police staff of fire brigade very nicely displayed different demo sessions to the students how instantly inquire about water and quickly bring the water to take off the fire in other case if anyone is seriously burnt or injured then in that case how the matter should be dealt. The students were also given the training how to climb up the upper stairs of a multi-storeyed building if the fire broke out in such a building. The fire brigade car by using the water from the college pond the demonstration was done beautifully. In short the entire programme was a successful one where students learnt many new things which will be a great help for them in facing any natural calamities and with an enjoyable spirit the entire programme came to an end after giving thanks given by Mr. Abdulla Hussain Laskar, the programme officer of NSS Unit of the college to all the fire brigade staff of Nilambazar station.