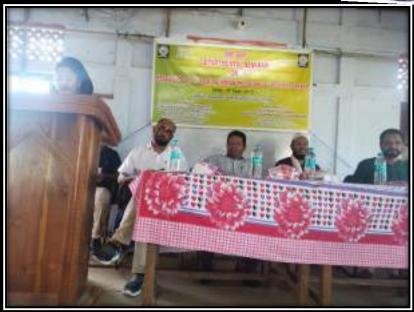

#### Report of the programme

International Women's Day was observed by Women Cell as well as IQAC, Nilambazar College on 14<sup>th</sup> March, 2022 at Nilambazar College. In the programme Dr. Altaf Hussain, Asst. Prof., Department of Economics explined elaborately the importance of observing Women's Day. Thereafter , Dr. A.H.Monjurul Haque Asst. Prof., Department of Arabic urged the students to be always conscious in keeping the rights of women's & honour women community equily. The students of the college activily participated in this programme. Total number of participants were 40.

Photos of the Programme :-

Celebration of International Women's Day on 14/03/2022, org. by – Women Cell & IQAC, Nilambazar College.

25164 23 Principal NILAMBAZAR COLLEGE P.O. Nilambazar, Dist. Hanning-1