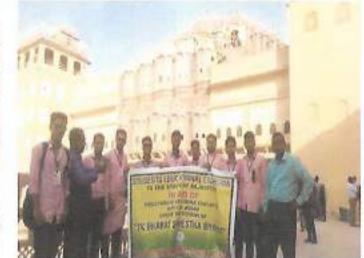

## Tutorial Class For Slow Learners of 4<sup>th</sup> Semester Date:- 07/06/2022

Esto

1

105/23 17-

Students Educational Excursion to the state of Rajasthan in Aid of Directorate of Higher Education Govt. of Asses ne of "Ek Bharat Shrestha Bharat" on 7th November to 21th inder th November, 2018-19.