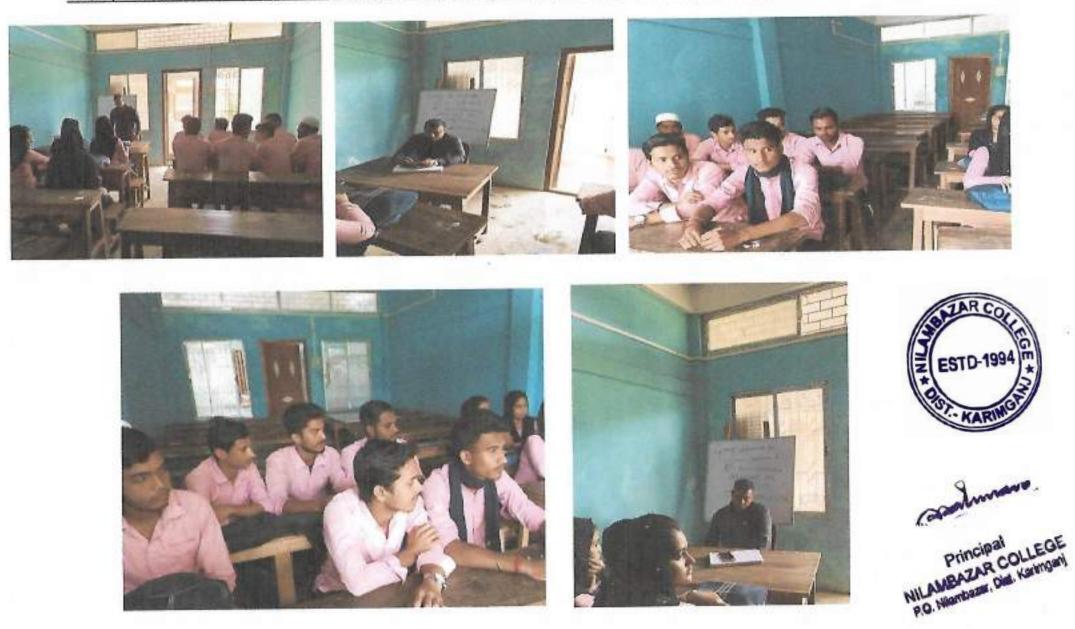

## Metric Number 2.3.1

Student centric methods, such as experiential learning, participative learning and problem solving methodologies are used for enhacing learning experience and teachers use ICT- enabled tools including \*online resources for effective teaching and learning process.