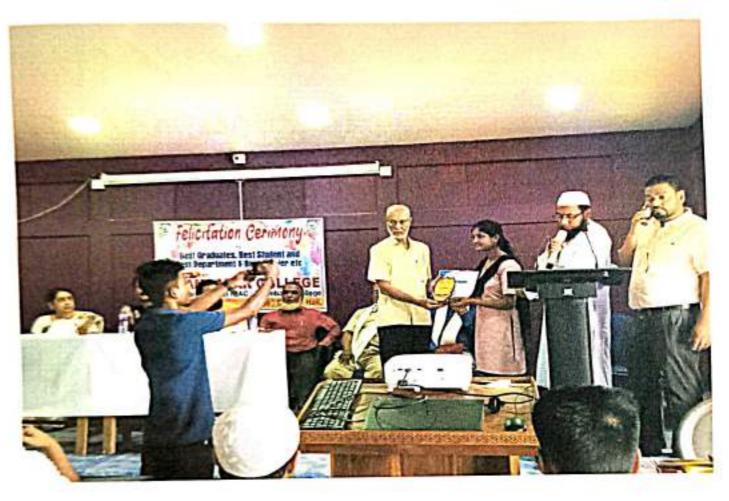

# Best NSS Volunteer Award for the session - 2017-18

Best Alumni Award

and

Principal NILAME# R COLLEG

anah

Principal NILAMBAZAR COLLEGE P.O. Hadrington, Old Kathgan

## Best Reader of Nilambazar College for the session 2021-22

and Principal NILAMBAZAR COLLEGE