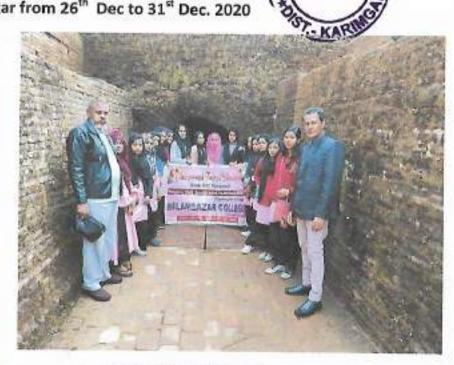

## Tutorial Class For Slow Learners of 4<sup>th</sup> Semester Date:- 07/06/2022

Esto

1

105/23 17-

Students Educational Excursion to the state of Rajasthan in Aid of Directorate of Higher Education Govt. of Asses ne of "Ek Bharat Shrestha Bharat" on 7th November to 21th inder th November, 2018-19.

## Excursion Tour to Red Fort & Humayun Stole, Delhi from 01/01/2020 to 08/01/2020.

1

MILAMBAZAR COLLEGE

Educational Tour to Kaziranga from 1 dan to 5th Jan 2021

1 MagaG

Principal Principal NILAMBAZAR COLLEGE P.O. Nilambazar, Dist. Karingani