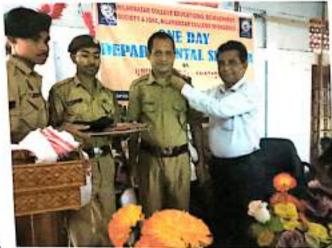

Principal

251 principals NILAMBAZAR COLLEGE

One Day Departmental Seminar on "Universal Declaration of Human Rights: An overview" in the college Seminar Hall on 29<sup>th</sup> Sept., 2022 at 11am.

EGETTAL