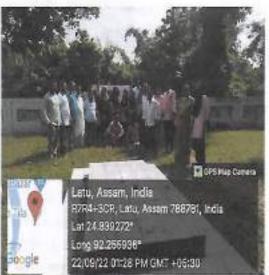

25/04/23

PateInagar) on 24th June & 25th June, 2022 during Assam Flood 2022. Distribution of Food Materials and other Basic Commodities to flood effected people by boat at Various Villages (Suprakandi, Boriband, Hizim & Multi sectoral Educational Tour to Historical Malegarh at Latu the place where 26 freedom fighters were martyred fighting against the British on 18th Dec. 1857.