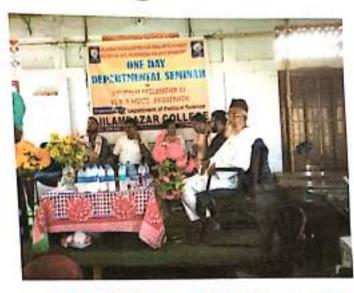

Principal

251 principals NILAMBAZAR COLLEGE

One Day Departmental Seminar on "Universal Declaration of Human Rights: An overview" in the college Seminar Hall on 29<sup>th</sup> Sept., 2022 at 11am.

EGETTAL