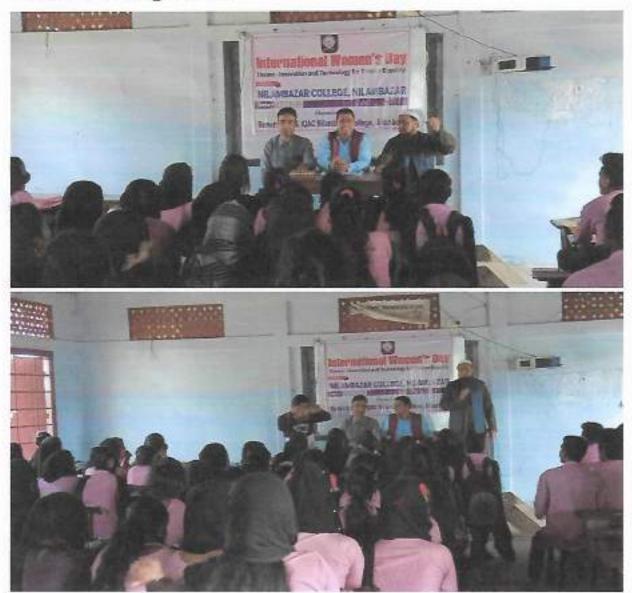

#### Report of the programme

International Women's Day was observed by Women Cell as well as IQAC, Nilambazar College on 14<sup>th</sup> March, 2022 at Nilambazar College. In the programme Dr. Altaf Hussain, Asst. Prof., Department of Economics explined elaborately the importance of observing Women's Day. Thereafter , Dr. A.H.Monjurul Haque Asst. Prof., Department of Arabic urged the students to be always conscious in keeping the rights of women's & honour women community equily. The students of the college activily participated in this programme. Total number of participants were 40.

Photos of the Programme :-

Celebration of International Women's Day on 14/03/2022, org. by – Women Cell & IQAC, Nilambazar College.

25164 23 Principal NILAMBAZAR COLLEGE P.O. Nilambazar, Dist. Hanning-1