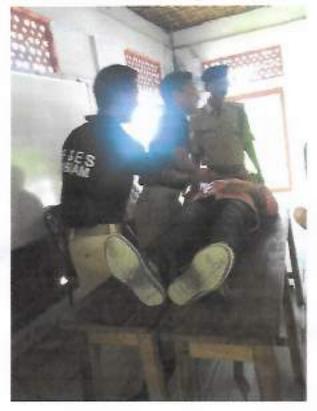

#### Awareness Programme on Disaster management

## Org. By:- NCC Unit and NSS Unit of Nilambazar College.

#### Time:- 11am onwards

The NCC Unit & NSS Unit of Nilambazar College jointly organised an awareness programme on Disaster Management in the college campus on 06.09.2018 from 11am onwards. The Nilambazar Fire Brigade Station official had taken the drive to showcase the students in practical what they will do if suddenly fire broke out in anywhere and in such situation what to do and how to save others also. The police staff of fire brigade very nicely displayed different demo sessions to the students how instantly inquire about water and quickly bring the water to take off the fire in other case if anyone is seriously burnt or injured then in that case how the matter should be dealt. The students were also given the training how to climb up the upper stairs of a multi-storeyed building if the fire broke out in such a building. The fire brigade car by using the water from the college pond the demonstration was done beautifully. In short the entire programme was a successful one where students learnt many new things which will be a great help for them in facing any natural calamities and with an enjoyable spirit the entire programme came to an end after giving thanks given by Mr. Abdulla Hussain Laskar, the programme officer of NSS Unit of the college to all the fire brigade staff of Nilambazar station.