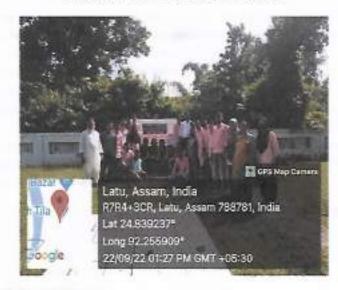

25/04/23

PateInagar) on 24th June & 25th June, 2022 during Assam Flood 2022. Distribution of Food Materials and other Basic Commodities to flood effected people by boat at Various Villages (Suprakandi, Boriband, Hizim & Multi sectoral Educational Tour to Historical Malegarh at Latu the place where 26 freedom fighters were martyred fighting against the British on 18th Dec. 1857.