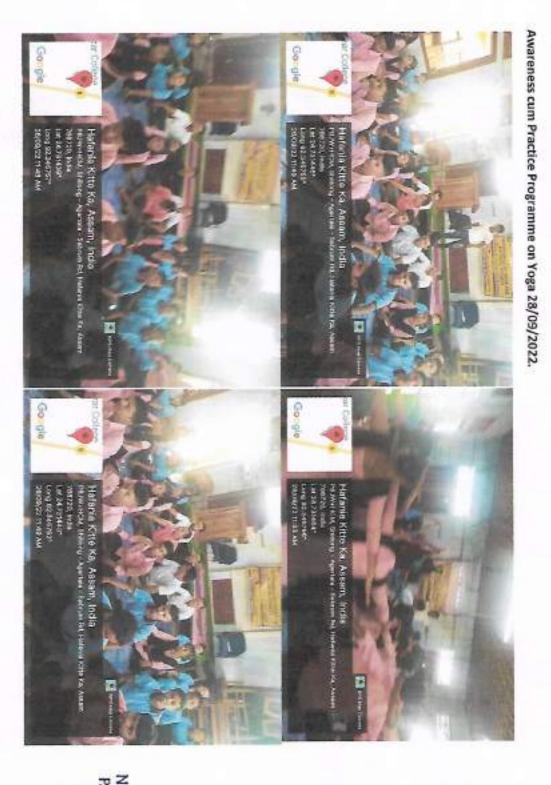

## Celebration of International Yoga Day, 2022

## Organised by:- NCC Unit, Games and Sports Committee

Venue: Nilambazar College Date: 28<sup>th</sup> Sept. 2022.

Hall No. 2 Time: 8:30 am

International Yoga Day was celebrated with great eagerness and enthustasm at Nilambazar College on 28th Sept. 2022, organised jointly by the NCC Unit, Games and Sports Committee of the College. In the morning at 8am pledge taking ceremony was conducted in the college at the aegis of Yoga and physical fitness cell. The pledge was led by the principal Dr. Atiqur Rahman. At 8.30 am there was a mass of yoga session of one hour where Mr. Biplab kanti paul, Asst. Prof.Dept. of Sanskrit and one instructor from outside, acted as demonstrators. In the yoga session the demonstrator has shown different yoga postures explaining the importance and benefit of the postures to lead a healthy and sound life. The yoga postures on the day include Kapal-bhati, anulam-bilulum, padmasan, bazrasasna, bhujangasana, ustrasana and trikonasana." All the teaching, nonteaching staff of the college and about 40 students took part in this event. A five minute meditation session was held towards the last part of the programme. The programme was concluded with vote of thanks given by Mr. Jalal Uddin Co-ordinator of IQAC, Nilambazar College.

Awareness cum Practice Programme on Yoga 28/09/2022.

٤.

Principal NILAMBAZAR COLLEGE P.O. Nilambazar, Olst. Keringanj