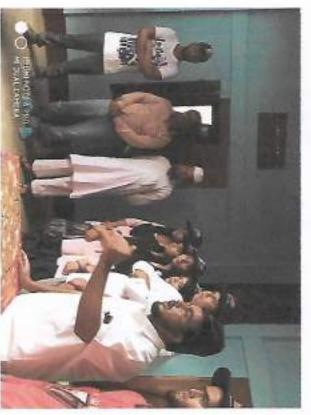

#### Report of the programme

International Women's Day was observed by Women Cell as well as IQAC, Nilambazar College on 14<sup>th</sup> March, 2022 at Nilambazar College. In the programme Dr. Altaf Hussain, Asst. Prof., Department of Economics explined elaborately the importance of observing Women's Day. Thereafter , Dr. A.H.Monjurul Haque Asst. Prof., Department of Arabic urged the students to be always conscious in keeping the rights of women's & honour women community equily. The students of the college activily participated in this programme. Total number of participants were 40.

Photos of the Programme :-

Celebration of International Women's Day on 14/03/2022, org. by – Women Cell & IQAC, Nilambazar College.

25164 23 Principal NILAMBAZAR COLLEGE P.O. Nilambazar, Dist. Hanning-1