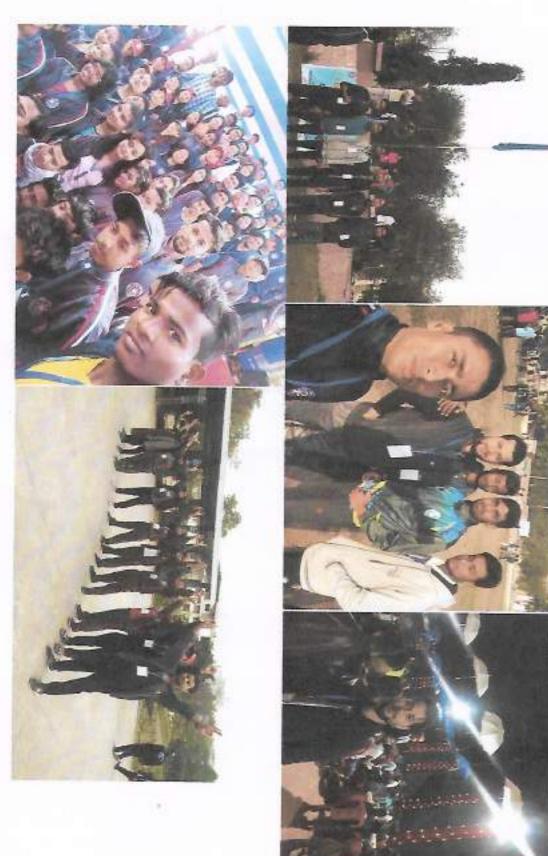

A Principal NILAMBAZAR COLLEGE P.O. Nilambazar, Dist. Karinganj North East NSS Festival - 2019 7<sup>\* December 2019 to 11\* December 2019</sup>

## Tripura State NSS Cell Education (YAS) Department, Govs of Tripura

Ministry of Youth Affairs & Sports, Gov. of India

Certificate of Participation

Certified that Sri/Smr Arupan Deb Doughter of Sri/Smt Himangaha Son/Doughter of Sri/Smt. Assam (AUS)

Det

represented State in the North East NSS Festival-2019 held at Agartala, Tripura from 7" to 11" December, 2019 organised by the Tripura State NSS Cell, Education (YAS) Department, Govt. of Tripura in collaboration with Ministry of Youth Alfairs & Sports, Govt. of India.

Wish him her every success in life

(Dr. C. Bhoumik) Associate Professor & Triputo Note NSS Officer Die of Youth Allers & Sports Gest of Trippen

(Sri Dipak Kumar) Regioner Director Registers Directorate of NGS Gamplen

depak the

Roy. (Sri Saraditidu Choodhuri, IAS) Clearner Instein (YAS) Department Goot, of Tripurs

24/04/23

Principal NILAMBAZAR COLLEGE P.O. Nilambazar, Dist. Karinganj

NILAMBAZAR COLLEGE 24 1041 23 24 Principal