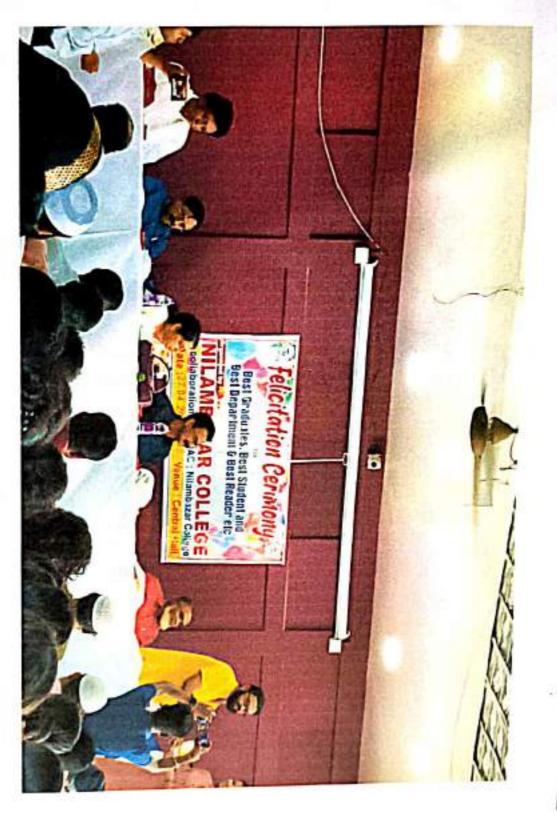

# Best NSS Volunteer Award for the session - 2017-18

Best Alumni Award

and

Principal NILAME# R COLLEG

anah

Principal NILAMBAZAR COLLEGE P.O. Hadrington, Old Kathgan