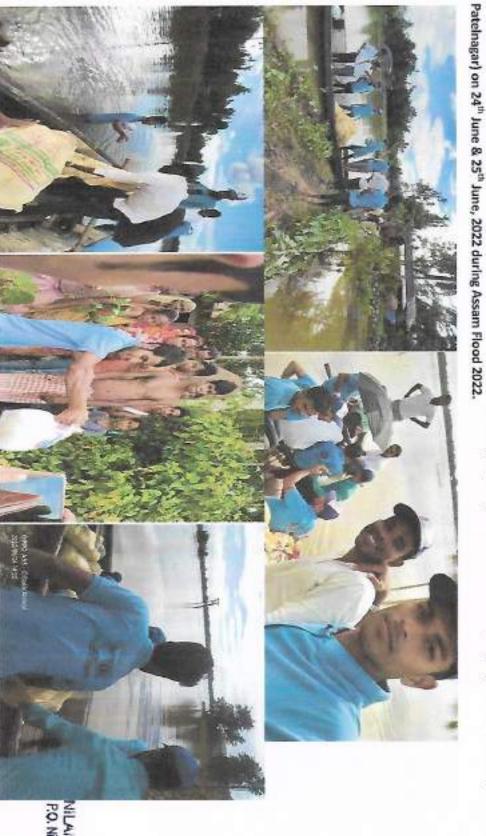

E PARA

PateInagar) on 24th June & 25th June, 2022 during Assam Flood 2022. Distribution of Food Materials and other Basic Commodities to flood effected people by boat at Various Villages (Suprakandi, Boriband, Hizim &

NiLAMBATAR COLLEGE P.O. Mambazar, Dist. Karimganj

Distribution of Food Materials and other Basic Commodities to flood effected people by boat at Various Villages (Suprakandi, Boriband, Hizim &

NILAMICAZAR COLLEGE P.O. Nilambazar, Dist. Karinganj

25/04/23

PateInagar) on 24th June & 25th June, 2022 during Assam Flood 2022. Distribution of Food Materials and other Basic Commodities to flood effected people by boat at Various Villages (Suprakandi, Boriband, Hizim & Multi sectoral Educational Tour to Historical Malegarh at Latu the place where 26 freedom fighters were martyred fighting against the British on 18th Dec. 1857.