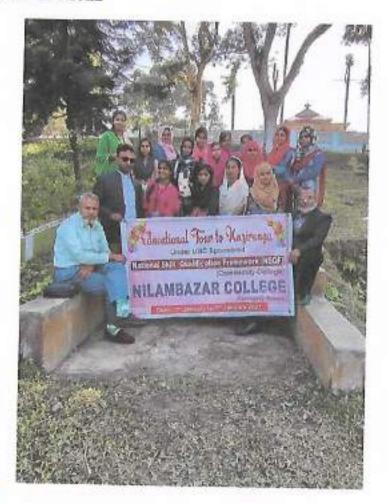

## Excursion Tour to Red Fort & Humayun Stole, Delhi from 01/01/2020 to 08/01/2020.

1

MILAMBAZAR COLLEGE

Educational Tour to Kaziranga from 1 dan to 5th Jan 2021

1 MagaG

Principal Principal NILAMBAZAR COLLEGE P.O. Nilambazar, Dist. Karingani