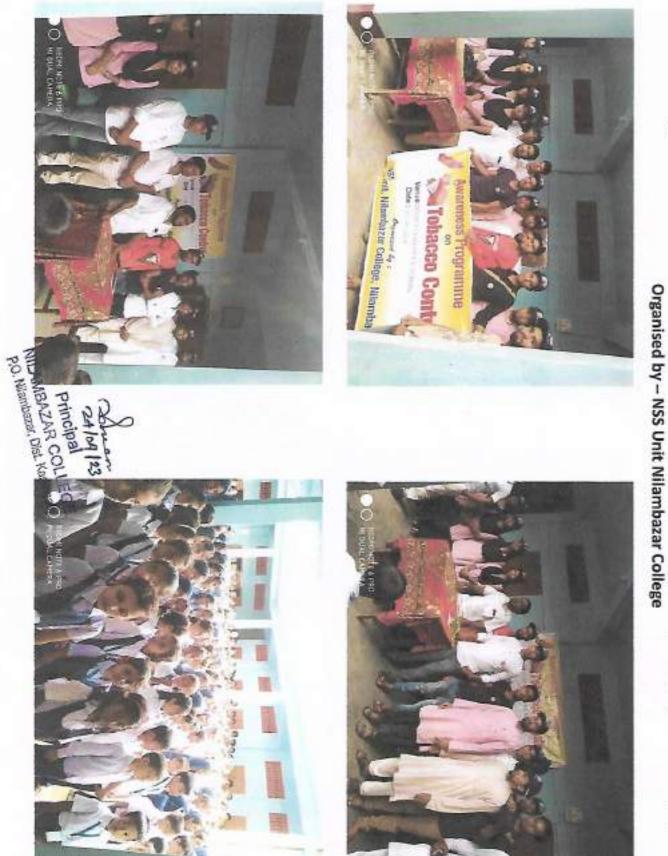

#### Report on

Awareness Programme on Tobacco control Venue: Kishore Vikash Higher Secondary School, Mullaganj Bazar Date: 17.06.2019 Time: 11.00am

Nilambazar College Health Care Cell & NSS unit jointly organised an awareness programme on the ill effects of Tobacco use and its control at Kishore Vikash Higher Secondary School, Mullaganj Bazaar on 17.06.2019. Principal of the school had presided over the programme while giving lecture on the awareness programme he told the students about the various side effects of tobacco use and how it can damage the society. He then laid stress on its remedial measures to save the society from great destruction and social degradation. Coordinator of NSS Unit of the college Mr. Abdulla Hussain Laskar also spoke the students about its demerits and suggested them not to use such things. Teachers from the School also shared their thoughts in bringing a control over the mass use of tobacco among the younger generation. Many students have shared their views on the Tobacco Control. The daylong programme has come to an end after the vote of thanks given by the convener of the Health care cell Mr. Kabir Ahmed Khan of Nilambazar College.

Nilamp PO -Nilambazar, Dist.- Karimgan)

04/23

Principal NILAMBAZAR COLLEGE P.O. Nilambazar, Dist. Karimganj

Health Care Cell Nilambazar College

Awareness Programme Tobacco Control at Kishore Vikash Higher Secondary School, Mullaganj Bazar on 17/06/2019,

Awareness Programme Tobacco Control at Kishore Vikash Higher Secondary School on 17/06/2019, Organised by - NSS **Unit Nilambazar College** 

10

NILAMONIAR COLLECT

annan

GANJ

Principal HII AMBAZAR COLLEGE FU, Manual S, OSL Na Inu Mj manner