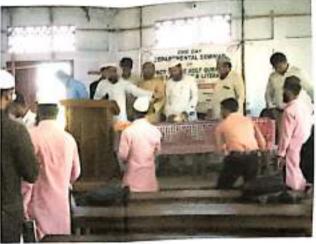

udents and to publish the College Magazine "Samabayi Uttcharan" 2022-23 in time.

The present magazine committee are as follows :-

| 1. Principal             | Chairman                          |
|--------------------------|-----------------------------------|
| 2. Mr A H Laskar         | Member                            |
| 3. Begum Nurun Nahar     | Member                            |
| 4. Dr Sarbajit Das       | Member                            |
| 5. Dr A H Monjurul Haque | Member                            |
| 6. Dr Anirvana Datta     | Member                            |
| 7. Dr Altaf Hussain      | Member                            |
| 8. Mr Jaynal Hussain     | Member                            |
| 9. Md Ikbal Ahmed        | Students Representative<br>Member |

Principal













251 principals NILAMBAZAR COLLEGE



One Day Departmental Seminar on "Universal Declaration of Human Rights: An overview" in the college Seminar Hall on 29<sup>th</sup> Sept., 2022 at 11am.

EGETTAL









25 |e4 |23 Principal NILAMBAZAR COLLEGE



and the second s















( -14 105 123

Principal NILAMBAZAR COLLEGE P.O. Nilambazar, Dist. Karimganj



P.O. Nilambazar, Dist. Karimganj NILAMBAZAR COLLEGE Er legange the state



E PARA

PateInagar) on 24th June & 25th June, 2022 during Assam Flood 2022. Distribution of Food Materials and other Basic Commodities to flood effected people by boat at Various Villages (Suprakandi, Boriband, Hizim &



NiLAMBATAR COLLEGE P.O. Mambazar, Dist. Karimganj



Distribution of Food Materials and other Basic Commodities to flood effected peo