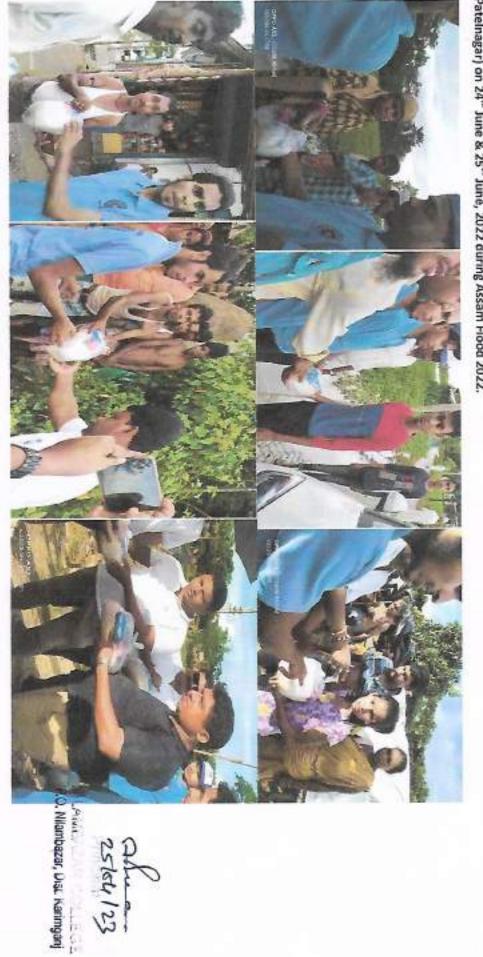

E PARA

PateInagar) on 24th June & 25th June, 2022 during Assam Flood 2022. Distribution of Food Materials and other Basic Commodities to flood effected people by boat at Various Villages (Suprakandi, Boriband, Hizim &

NiLAMBATAR COLLEGE P.O. Mambazar, Dist. Karimganj

Distribution of Food Materials and other Basic Commodities to flood effected people by boat at Various Villages (Suprakandi, Boriband, Hizim &

NILAMICAZAR COLLEGE P.O. Nilambazar, Dist. Karinganj

25/04/23

PateInagar) on 24th June & 25th June, 2022 during Assam Flood 2022. Distribution of Food Materials and other Basic Commodities to flood effected people by boat at Various Villages (Suprakandi, Boriband, Hizim & Multi sectoral Educational Tour to Historical Malegarh at Latu the place where 26 freedom fighters were martyred fighting against the British on 18th Dec. 1857.